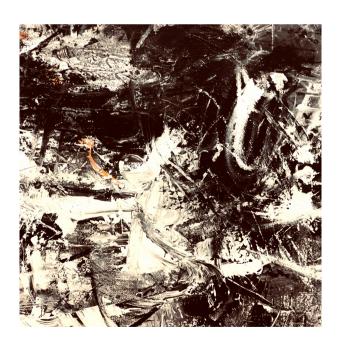

Looking For Me
5 feet' x 5 feet'
152cm x 152cm
Non-Toxic Acrylic on Stretched Canvas
www.melissadivietri.com/looking

Adversity
6 feet' x 7 feet
183cm x 213 cm'
Non-Toxic Acrylic on Stretched Canvas
www.melissadivietri.com/adversity